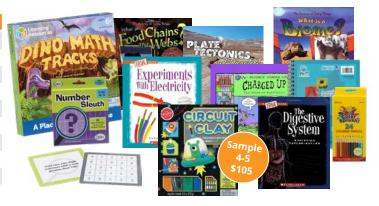

# **STUDENT LEARNING BAGS**

**Learnings Bags** are a cost-effective way to supply students with engaging resources that keep them captivated and ready to learn, all in a convenient carrying bag. Bags are available in a variety of styles, themes, colors, and sizes, and are tailored to students' learning needs and interests.

### **ACTIVITY BAGS**

Designed to engage students through exploratory learning, Activity Bags introduce students to a variety of inquirybased texts, games, and activities that are fun for the entire family! Activity Bags build students' literacy in a range of topics, including STEM, math, and reading, and include flash cards, activity sets and books, electronic games, and building blocks, to name a few.