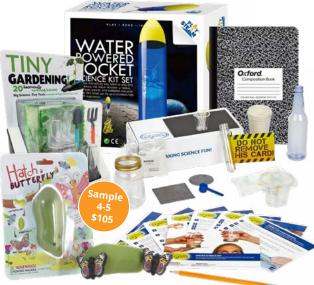

# **STUDENT LEARNING BAGS**

**Learnings Bags** are a cost-effective way to supply students with engaging resources that keep them captivated and ready to learn, all in a convenient carrying bag. Bags are available in a variety of styles, themes, colors, and sizes, and are tailored to students' learning needs and interests.

### **ACTIVITY BAGS**

Designed to engage students through exploratory learning, Activity Bags introduce students to a variety of inquirybased texts, games, and activities that are fun for the entire family! Activity Bags build students' literacy in a range of topics, including STEM, math, and reading, and include flash cards, activity sets and books, electronic games, and building blocks, to name a few.