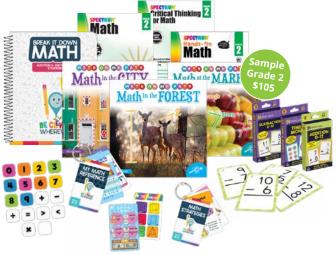

#### **Math Exploration**

Help students hone math concepts and skills with this learning bag. Components include manipulatives for handson exploration, workbooks and reference cards for procedural and fluency practice, and nonfiction readers to better understand the application of math in the real world.

| SKU            | GRADE BAND | PRICE | MIN. QTY. | TIMING  |
|----------------|------------|-------|-----------|---------|
| CD23Math-K-50  | К          | 55    | 1         | 2 weeks |
| CD23-Math-1-50 | 1          | 55    | 1         | 2 weeks |
| CD23-Math-2-50 | 2          | 55    | 1         | 2 weeks |
| CD23-Math-3-50 | 3          | 55    | 1         | 2 weeks |
| CD23-Math-4-50 | 4          | 55    | 1         | 2 weeks |
| CD23-Math-5-50 | 5          | 55    | 1         | 2 weeks |
| CD23Math-K-100 | К          | 105   | 1         | 2 weeks |
| CD23Math-1-100 | 1          | 105   | 1         | 2 weeks |
| CD23Math-2-100 | 2          | 105   | 1         | 2 weeks |
| CD23Math-3-100 | 3          | 105   | 1         | 2 weeks |
| CD23Math-4-100 | 4          | 105   | 1         | 2 weeks |
| CD23Math-5-100 | 5          | 105   | 1         | 2 weeks |