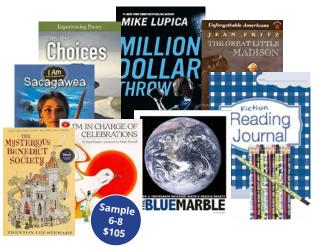

# **STUDENT LEARNING BAGS**

**Learnings Bags** are a cost-effective way to supply students with engaging resources that keep them captivated and ready to learn, all in a convenient carrying bag. Bags are available in a variety of styles, themes, colors, and sizes, and are tailored to students' learning needs and interests.

### **READING BAGS**

Our Reading Bags motivate students to read for pleasure while building their literacy and comprehension skills. Comprised of a set of high-interest books that expose students to real-world topics, each Reading Bag is designed to spark students' curiosity and help them become proficient and fluent readers.