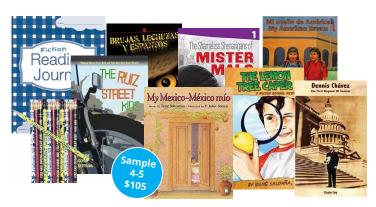

#### **Dual Language**

Enhance learning for your English- and Spanish-speaking students with their Dual Language (English-Spanish) Reading Bag. Designed to promote overall literacy development, this bag is great for reading at school or at home with family and encourages students to transfer literacy skills and concepts from one language to another.

| SKU     | GRADE BAND | PRICE | MIN. QTY. | TIMING  |
|---------|------------|-------|-----------|---------|
| CTP2752 | K-1        | 105   | 1         | 2 weeks |
| CTP2753 | 2-3        | 105   | 1         | 2 weeks |
| CTP2754 | 4-5        | 105   | 1         | 2 weeks |
| CTP2755 | 6-8        | 105   | 1         | 2 weeks |
| CTP2756 | 9-12       | 100   | 1         | 2 weeks |
| CTP2757 | K-1        | 55    | 5         | 8 weeks |
| CTP2758 | 2-3        | 55    | 5         | 8 weeks |
| CTP2759 | 4-5        | 55    | 5         | 8 weeks |
| CTP2760 | 6-8        | 55    | 5         | 8 weeks |
| CTP2761 | 9-12       | 50    | 5         | 8 weeks |