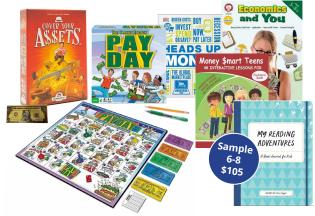

#### **Financial Literacy**

Financial literacy for school-aged students is about ensuring that they are adequately equipped to manage their finances throughout their lives. The texts in this collection will launch students into financial success, teaching them about money management and offering tips for spending wisely, saving, and investing.

| SKU     | GRADE BAND | PRICE | MIN. QTY. | TIMING  |
|---------|------------|-------|-----------|---------|
| CTP2674 | K-1        | 105   | 1         | 2 weeks |
| CTP2675 | 2-3        | 105   | 1         | 2 weeks |
| CTP2676 | 4-5        | 105   | 1         | 2 weeks |
| CTP2677 | 6-8        | 105   | 5         | 8 weeks |
| CTP2678 | 9-12       | 100   | 1         | 2 weeks |
| CTP2679 | K-1        | 55    | 5         | 8 weeks |
| CTP2680 | 2-3        | 55    | 5         | 8 weeks |
| CTP2681 | 4-5        | 55    | 5         | 8 weeks |
| CTP2682 | 6-8        | 55    | 5         | 8 weeks |
| CTP2683 | 9-12       | 50    | 5         | 8 weeks |