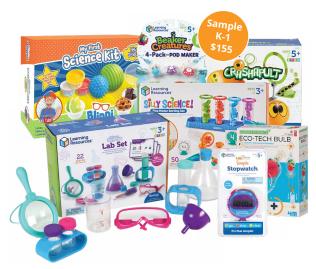

#### **STEM Exploration**

Your students' new STEM Exploration Activity Bag includes compelling books alongside a range of exciting STEM (science, technology, engineering, and math) activities and materials. This bag was designed to encourage collaborative hands-on learning. Covering a range of exciting topics, your students will enjoy investigating and thinking critically about the world around them, asking important questions, and coming up with solutions to complex problems connected to the real world, all while having fun with their family and friends!

| SKU     | GRADE BAND | PRICE | MIN. QTY. | TIMING  |
|---------|------------|-------|-----------|---------|
| CTP2718 | K-1        | 155   | 5         | 8 weeks |
| CTP2719 | 2-3        | 155   | 5         | 8 weeks |
| CTP2720 | 4-5        | 155   | 5         | 8 weeks |
| CTP2721 | 6-8        | 155   | 5         | 8 weeks |
| CTP2722 | 9-12       | 150   | 5         | 8 weeks |
| CTP2723 | K-1        | 105   | 1         | 2 weeks |
| CTP2724 | 2-3        | 105   | 1         | 2 weeks |
| CTP2725 | 4-5        | 105   | 1         | 2 weeks |
| CTP2726 | 6-8        | 105   | 1         | 2 weeks |
| CTP2727 | 9-12       | 100   | 1         | 2 weeks |