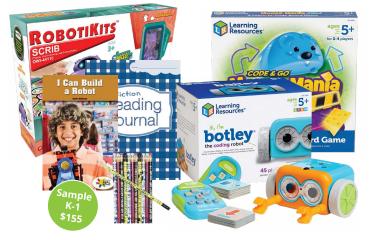

#### Robotics

Discover an endless world of exploration and fun with these Robotics Activity Bags, which include engaging texts and robotics kits for engineers at all levels. These bags are designed to stretch learners' creative muscles, especially if they show interest in how things work or enjoy building things with their hands. The Robotics Activity Bag also combines high engagement activities, problem-solving challenges, and engineering and programming concepts to help students hone important 21st century skills, preparing them for a technological future.

| SKU     | GRADE BAND | PRICE | MIN. QTY. | TIMING  |
|---------|------------|-------|-----------|---------|
| CTP3023 | K-1        | 155   | 5         | 8 weeks |
| CTP3027 | 2-3        | 155   | 5         | 8 weeks |
| CTP3024 | 4-5        | 155   | 5         | 8 weeks |
| CTP3025 | 6-8        | 155   | 5         | 8 weeks |
| CTP3026 | 9-12       | 150   | 5         | 8 weeks |