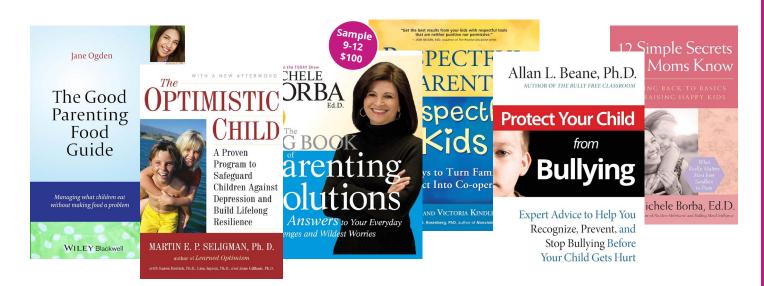

## **CAREGIVER SUPPORT BAGS**

Parents and caregivers are often at the frontlines as their children grow and change. During these unprecedented times, we have seen families rise to the challenge of ensuring that their children have both the academic resources they need to succeed, and support for their social and emotional needs. Nurturing a child and cultivating a stimulating environment where they can safely learn, play, grow, and explore can indeed be taxing. Even for parents and caregivers who have unlimited resources and support, managing responsibilities and striving for a healthy work-life balance can be almost impossible. For those who lack resources and support, these challenges are even harder to tackle.

Catapult Learning's Caregiver Support Reading Bags are designed to provide parents and caregivers with added resources as they tackle today's unique demands. From learning to listen to their children and helping them manage stress and anxiety, to mastering self-care and mindfulness as an adult, the resources in this bag offer a wide array of approaches to promote optimal child development and effective strategies that families can add to their repertoire of comprehensive parenting tools, while also addressing caregivers' unique needs. The Caregiver Support Reading Bag will support parents and caregivers with the following:

- Help them to be kind to themselves, so they are better able to juggle impossible demands
- Set realistic and achievable goals for themselves and work with their children to do the same
- Practice mindfulness and self-care and teach their children how to use these skills to manage their anxiety
- · Focus on what they are doing right now, without getting caught up in the future or past
- Develop positive, healthy coping skills and model them for their children
- · Help their children to navigate difficult situations
- Use positive attention to reinforce good behaviors and to teach their children what/what not to do
- Validate their children's feelings as they share their wins, disappointments, fears, and dreams and learn how to reassure them that everything will be fine
- · Learn how to address mental health challenges as a family and identify strategies to overcome them