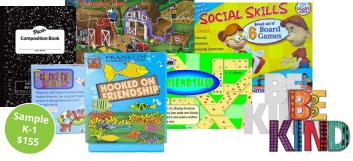

#### It's Cool to be Kind

Acts of kindness can make the world a happier place for everyone. Expressing kindness and empathy happens more naturally for some children than for others, but is a skill that can be taught. This bag includes a variety of activities and games that encourage and teach kindness.