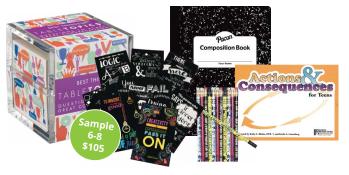

#### **Financial Literacy**

Financial literacy for school-aged students is about ensuring that they are adequately equipped to manage their finances throughout their lives. The texts in this collection will launch students into financial success, teaching them about money management and offering tips for spending wisely, saving, and investing.

| SKU     | GRADE BAND | PRICE | MIN. QTY. | TIMING  |
|---------|------------|-------|-----------|---------|
| CTP2674 | K-1        | 105   | 1         | 2 weeks |
| CTP2675 | 2-3        | 105   | 1         | 2 weeks |
| CTP2676 | 4-5        | 105   | 1         | 2 weeks |
| CTP2677 | 6-8        | 105   | 5         | 8 weeks |
| CTP2678 | 9-12       | 100   | 1         | 2 weeks |
| CTP2679 | K-1        | 55    | 5         | 8 weeks |
| CTP2680 | 2-3        | 55    | 5         | 8 weeks |
| CTP2681 | 4-5        | 55    | 5         | 8 weeks |
| CTP2682 | 6-8        | 55    | 5         | 8 weeks |
| CTP2683 | 9-12       | 50    | 5         | 8 weeks |