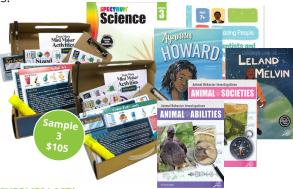

#### **Science Exploration**

Pique your students' interest in the sciences with Catapult Learning's Science Exploration Reading Bags! These bags include grade-appropriate informational texts related to Life, Earth, Space, and Physical Science, and engage students in an inquiry-based approach to problem solving in the sciences. Through these texts, students will hone questioning, research, and analytical skills.

| SKU     | GRADE BAND | PRICE | MIN. QTY. | TIMING  |
|---------|------------|-------|-----------|---------|
| CTP2762 | K-1        | 105   | 5         | 8 weeks |
| CTP2763 | 2-3        | 105   | 5         | 8 weeks |
| CTP2764 | 4-5        | 105   | 5         | 8 weeks |
| CTP2765 | 6-8        | 105   | 5         | 8 weeks |
| CTP2766 | 9-12       | 100   | 5         | 8 weeks |
| CTP2767 | K-1        | 55    | 5         | 8 weeks |
| CTP2768 | 2-3        | 55    | 5         | 8 weeks |
| CTP2769 | 4-5        | 55    | 5         | 8 weeks |
| CTP2770 | 6-8        | 55    | 5         | 8 weeks |
| CTP2771 | 9-12       | 50    | 5         | 8 weeks |