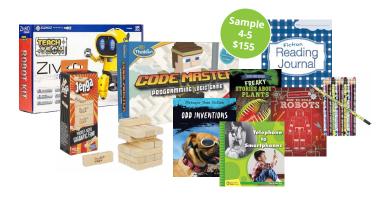

### **ACTIVITY BAGS**

Designed to engage students through exploratory learning, Activity Bags introduce students to a variety of inquirybased texts, games, and activities that are fun for the entire family! Activity Bags build students' literacy in a range of topics, including STEM, math, and reading, and include flash cards, activity sets and books, electronic games, and building blocks, to name a few.

### Free BONUS Pack!

Most learning bags include a free **Bonus Pack** with:

**Family Tip Sheet** – A colorful insert that provides helpful tips and strategies for building literacy skills and engaging students in learning at home.

**Student Journals** – Workbooks that guide students through the close-reading process, help them derive meaning from informational and literary texts, teach them how to think critically, and develop their core reading comprehension skills.

Each Learning Bag for grades K-8 includes a student license for **ABCya Premium**. This engaging online platform provides more than 300 fun and educational games for students. Learning activities are designed by educators, who understand that children learn better if they are having fun.