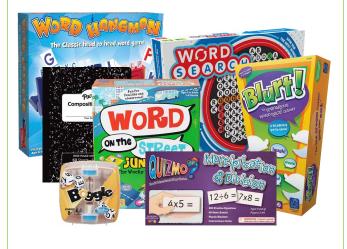

### **ACTIVITY BAGS**

Designed to engage students through exploratory learning, Activity Bags introduce students to a variety of inquirybased texts, games, and activities that are fun for the entire family! Activity Bags build students' literacy in a range of topics, including STEM, math, and reading, and include flash cards, activity sets and books, electronic games, and building blocks, to name a few.

#### Game & Gear: Math

Keep your students' math skills sharp all year long with Math Game and Gear Activity Bags. Each bag contains a variety of age-appropriate games, tools, and activities that reinforce math concepts and numeracy skills. Games are fun for the whole family and encourage group participation and discussion.

#### Game & Gear Bag: Math & Literacy

Challenge your students' literacy and math skills with this combination math and literacy Game & Gear Activity Bag. The bag contains a variety of age-appropriate reading and writing activities that build language skills and vocabulary usage, improve concentration, and motivate them to read often. It also includes games, tools, and activities that reinforce math concepts and numeracy skills.

#### **Game & Gear: Reading**

Challenge your students' literacy skills with their Reading Game & Gear Activity Bag. Their bag contains a variety of age-appropriate reading and writing activities that build language skills and vocabulary usage, improve concentration, and motivate them to read often.